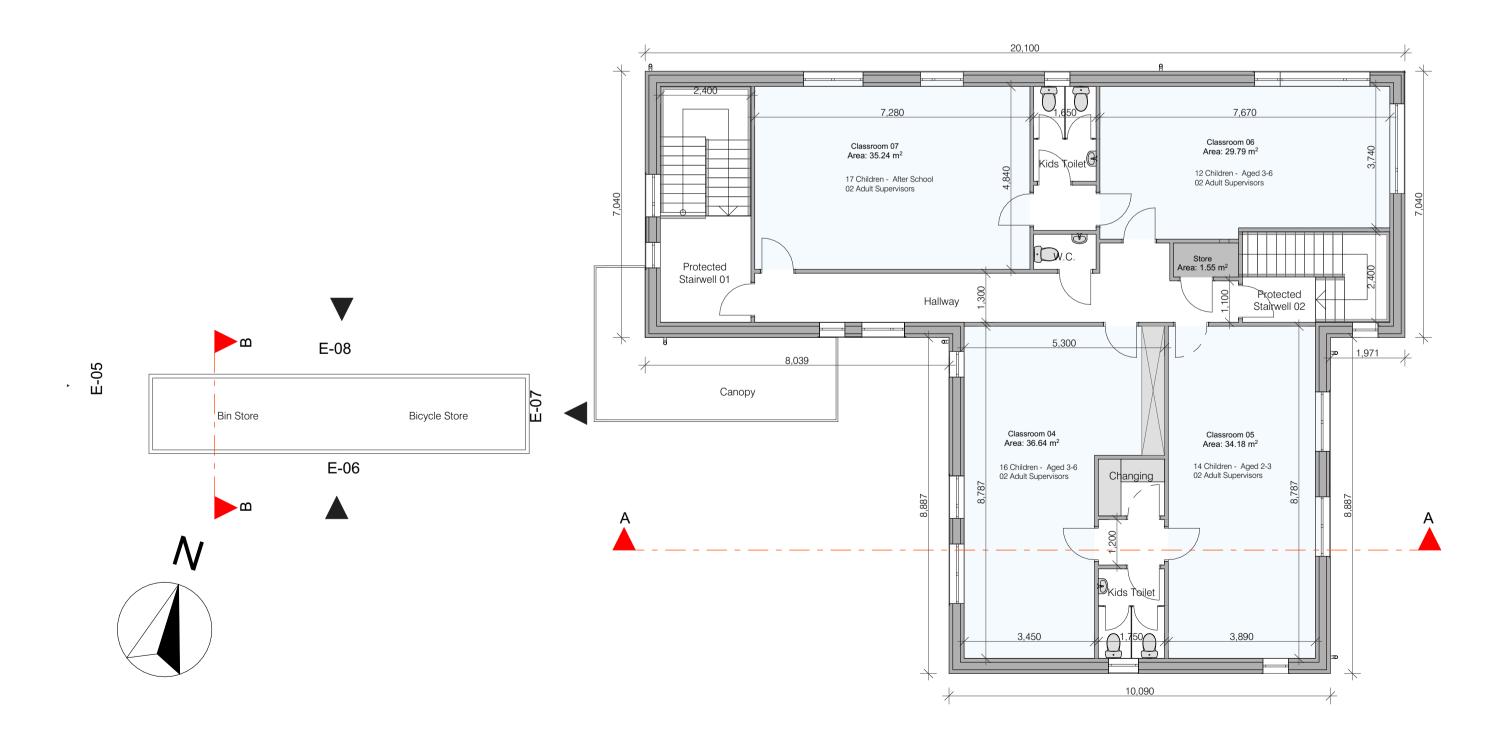

## CRECHE

1:100 Ground Floor Plan

First Floor Plan

Creche Gross Floor Areas: 199.5 SQM 199.5 SQM **399.0 SQM** Ground Floor First Floor **Creche Statistics:** - Circa 22.01sqm 06 No. Children / 2no. Adults Class 01 1- 2 years - Circa 28.82sqm 12 No. Children / 2no. Adults Class 02 2- 3 years Class 03 2- 3 years

- Circa 33.30sqm 14 No. Children / 2no. Adults - Circa 36.64sqm 16 No. Children / 2no. Adults Class 04 3- 6 years - Circa 34.18sqm 14 No. Children / 2no. Adults Class 05 2- 3 years Class 06 3- 6 years - Circa 29.79sqm 12 No. Children / 2no. Adults Class 07 Afterschool - Circa 35.24sqm 17 No. Children / 2no. Adults