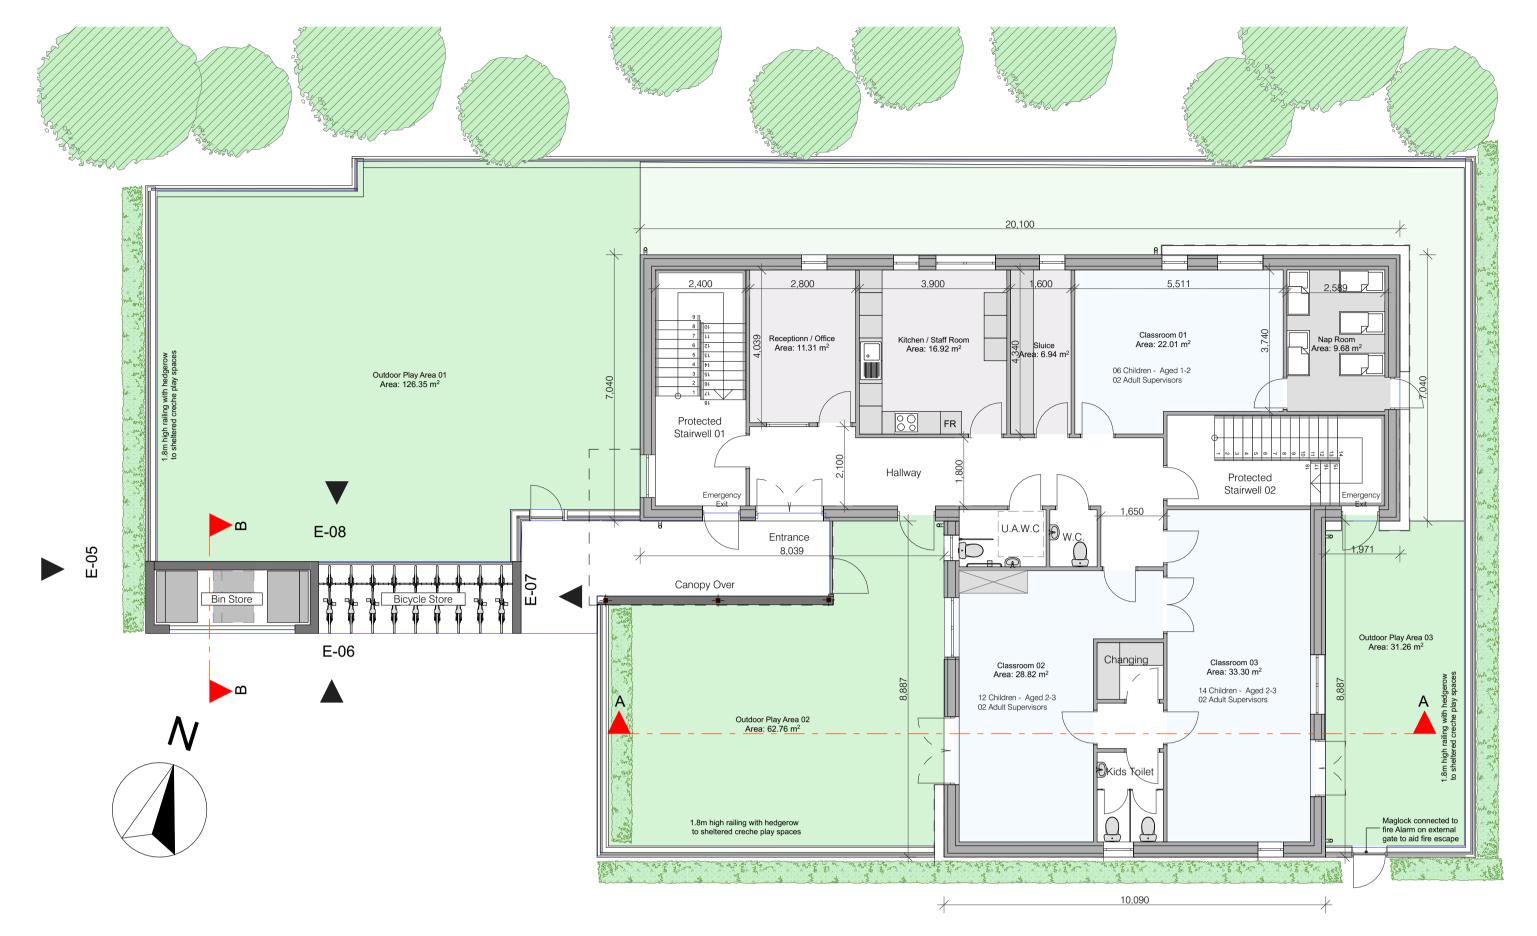

## CRECHE

1:100 Ground Floor Plan

First Floor Plan

Creche Gross Floor Areas: 199.5 SQM 199.5 SQM **399.0 SQM** Ground Floor First Floor **Creche Statistics:** - Circa 22.01sqm 06 No. Children / 2no. Adults Class 01 1- 2 years - Circa 28.82sqm 12 No. Children / 2no. Adults Class 02 2- 3 years Class 03 2- 3 years

- Circa 33.30sqm 14 No. Children / 2no. Adults - Circa 36.64sqm 16 No. Children / 2no. Adults Class 04 3- 6 years - Circa 34.18sqm 14 No. Children / 2no. Adults Class 05 2- 3 years Class 06 3- 6 years - Circa 29.79sqm 12 No. Children / 2no. Adults Class 07 Afterschool - Circa 35.24sqm 17 No. Children / 2no. Adults

TOTAL Children/ Adults = 91 no. Children/ 14no. Adults

Overall site Requirement for Childcare:

20 childcare spaces to be provided for every 75 units (Childcare regulations 2006) **27 no. Childcare** spaces required [(342/75)\*20 = 27.2]
However a larger creche could provide for future phases and is more economically viable.

Creche Carparking requirement: Galway City Development plan 2017-2023 - Table 11.5 Car parking requirement 1 space for every 20 sqm of operational space. Overall Creche floor area: 399.0sqm -: Operational space 250.2sqm

Total Car park requirement : 14 spaces - 07 no. provided with 7 Apartment spaces to be used when vacated during regular business hours.

External Play space:
Galway City Development plan 2017-2023 - Section 11.13 Childcare Facilities - provision of an outdoor play area for full day services at a rate of 55% of the gross floor area of the childcare facility will normally be required. - For sessional services, after school care/facilities and drop-in facilities the provision of open space is desirable but not an essential requirement.

Overall Creche floor area: 399.0sqm 55% of 399.0 sqm = 219.45sqm required external playspace. 220.1sqm external play space provided

INDICATIVE MATERIAL PALETTE

Section A-A

REFER TO ARCHITECT'S MASTER SITE LAYOUT PLAN 3002, PART 01 SITE LAYOUT PLAN 3003 & PART 02 SITE LAYOUT PLAN 3004 FOR NORTH ORIENTATIONS. THIS DRAWING TO BE READ IN CONJUNCTION WITH ARCHITECT'S DRAWINGS, CONSULTANT ENGINEER'S DRAWINGS AND SPECIFICATIONS. LEVELS GIVEN ON HOUSE TYPE DRAWINGS ARE GIVEN TO A LOCAL ABSOLUTE ZERO LEVEL. FOR SPECIFIC LEVELS DEPENDING ON INDIVIDUAL UNIT LOCATION, REFER TO ARCHITECT'S SITE LAYOUT PLANS (3001, 3002 & 3003), CONTEXT SECTIONS AND ENGINEER'S DRAWINGS WHERE LEVELS ARE ARE ALL GIVEN IN RELATION TO LAND SURVEYOR'S BENCHMARK BASED ON MALIN HEAD DATUM LEVEL.