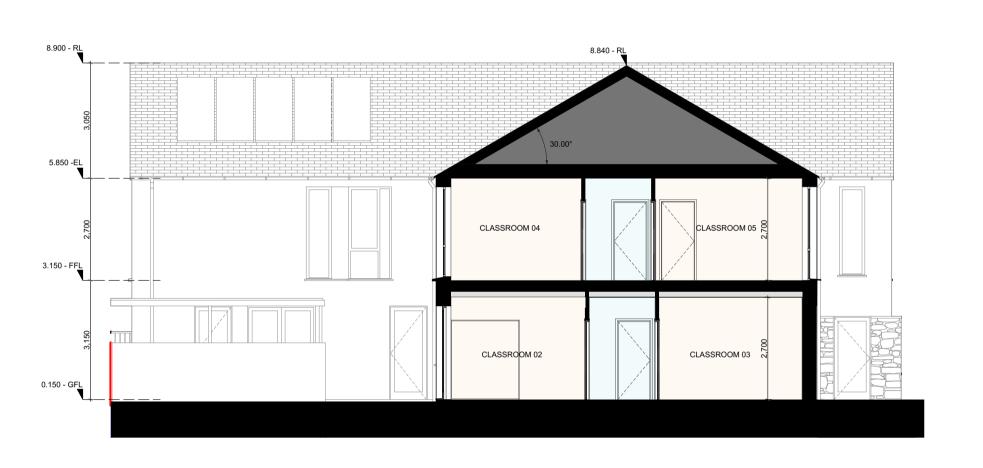

Overall Creche floor area: 399.0sqm 55% of 399.0 sqm = 219.45sqm required external playspace. 220.1sqm external play space provided

INDICATIVE MATERIAL PALETTE

Section A-A

REFER TO ARCHITECT'S MASTER SITE LAYOUT PLAN 3002, PART 01 SITE LAYOUT PLAN 3003 & PART 02 SITE LAYOUT PLAN 3004 FOR NORTH ORIENTATIONS. THIS DRAWING TO BE READ IN CONJUNCTION WITH ARCHITECT'S DRAWINGS, CONSULTANT ENGINEER'S DRAWINGS AND SPECIFICATIONS. LEVELS GIVEN ON HOUSE TYPE DRAWINGS ARE GIVEN TO A LOCAL ABSOLUTE ZERO LEVEL. FOR SPECIFIC LEVELS DEPENDING ON INDIVIDUAL UNIT LOCATION, REFER TO ARCHITECT'S SITE LAYOUT PLANS (3001, 3002 & 3003), CONTEXT SECTIONS AND ENGINEER'S DRAWINGS WHERE LEVELS ARE ARE ALL GIVEN IN RELATION TO LAND SURVEYOR'S BENCHMARK BASED ON MALIN HEAD DATUM LEVEL.